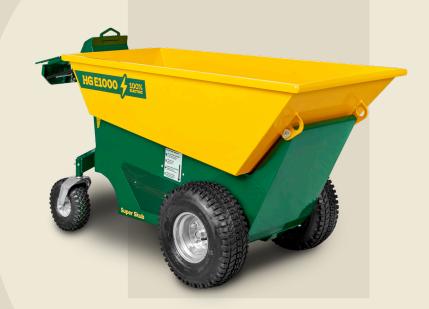

## Bulk movement made easy.

### The 100% electric dumper runs up to two full working days while being fast and easy to charge.

The **HG E1000** is built for professional use in demanding urban environments.

The high-quality dumper is user and service friendly and has been well known for its longevity since 1970.

# Loads 1000 kg. For professional use Designed for tight spaces