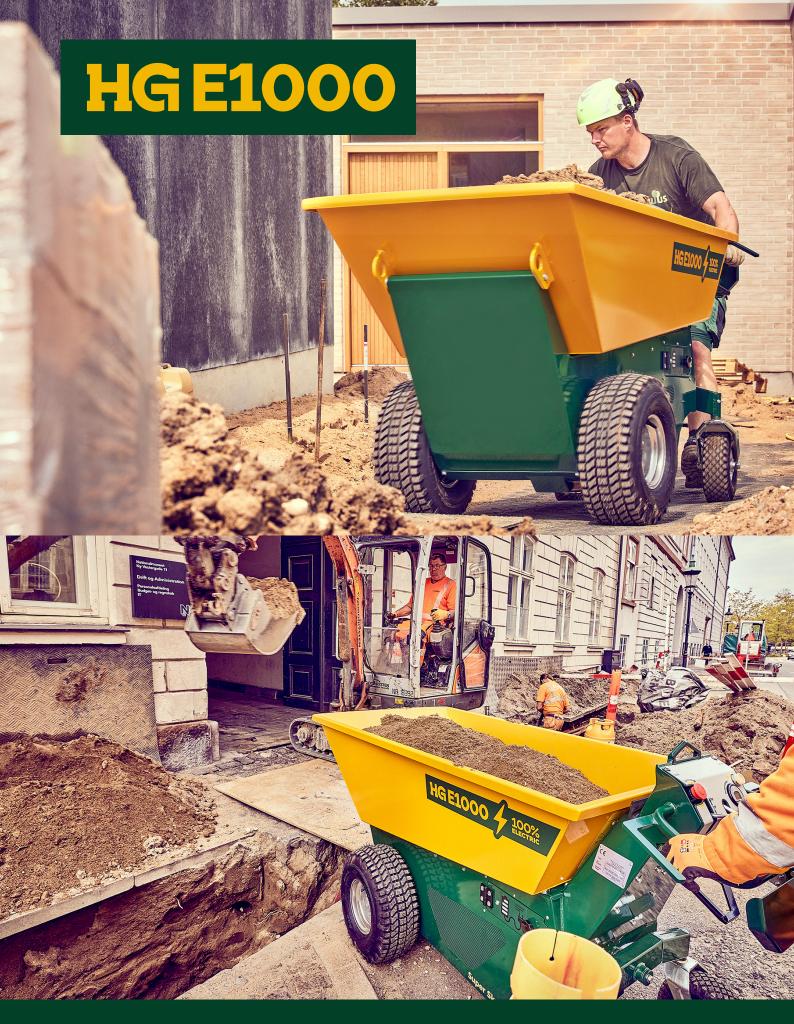

## Bulk movement made easy.

### The 100% electric dumper runs up to two full working days while being fast and easy to charge.

The **HG E1000** is built for professional use in demanding urban environments.

The high-quality dumper is user and service friendly and has been well known for its longevity since 1970.

It is especially popular for city worksites among rental companies, landscapers, contractors and demolition companies.

The HG dumper has complete safety measures that ensure the highest safety standards for users while being able to load 1000 kg.

# Loads 1000 kg. For professional use Designed for tight spaces