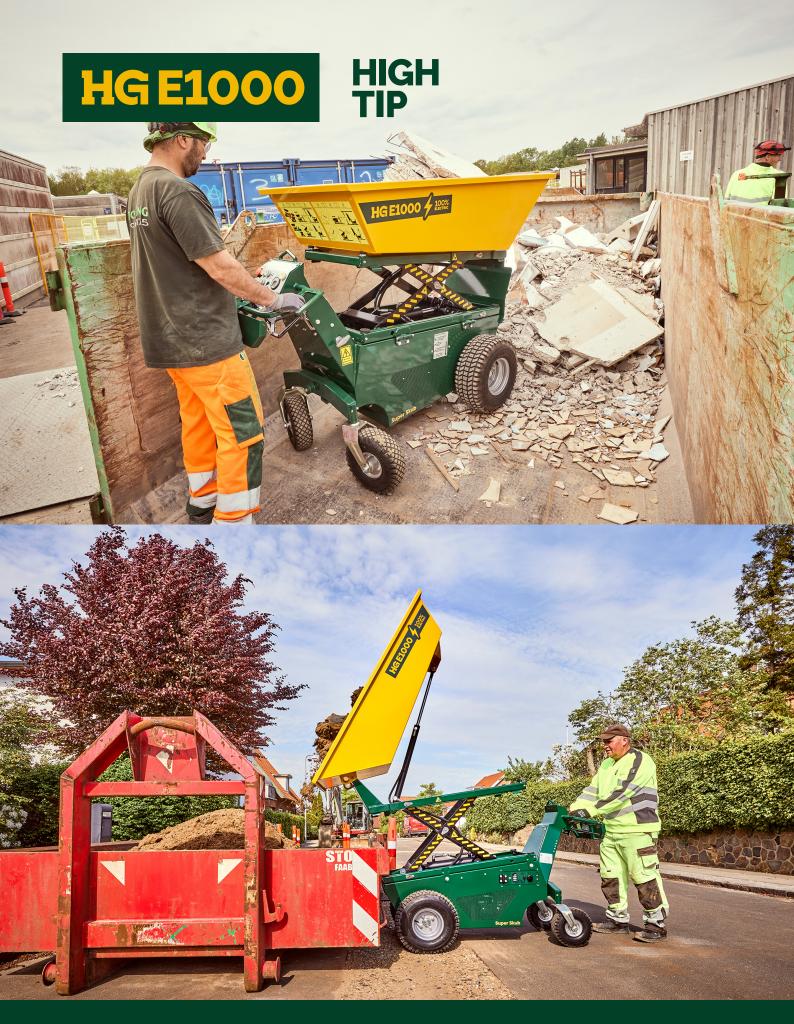

## The 100% electric dumper runs up to two full working days while being able to unload at 125 cm. height

The **HG E1000 High Tip** is an electrical, high-quality dumper with an added benefit – the ability to unload directly over the rim and into containers and trailers. It is user-friendly and provides the same outstanding performance as the combustion engine alternatives.

The high-tip function is particularly popular for work sites in tight spaces, such as cities, among rental companies, landscapers, contractors, and demolition companies. The HG dumper has total safety measures that ensure the highest safety standards for users while being able to load up to 1000 kg.

# Loads 1000 kg. Designed for tight spaces Unloads up to 125 cm. height