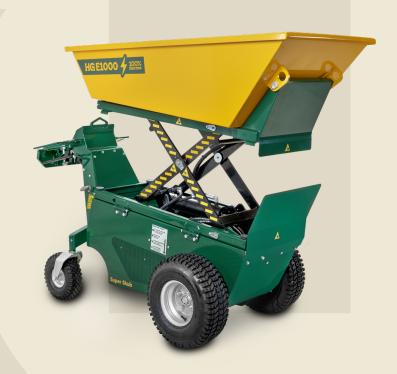

## The 100% electric dumper runs up to two full working days while being able to unload at 125 cm. height

The **HG E1000 High Tip** is an electrical, high-quality dumper with an added benefit – the ability to unload directly over the rim and into containers and trailers. It is user-friendly and provides the same outstanding performance as the combustion engine alternatives.

The high-tip function is particularly popular for work sites in tight spaces, such as cities, among rental companies, landscapers, contractors, and demolition companies. The HG dumper has total safety measures that ensure the highest safety standards for users while being able to load up to 1000 kg.

# Loads 1000 kg. Designed for tight spaces Unloads up to 125 cm. height